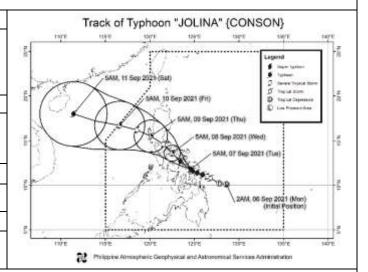

# Location of Center (7:00 AM)

The center of the eye of Typhoon "JOLINA" was estimated based on all available data over the coastal waters of Almagro, Samar (12.0°N, 124.3°E)

#### **Present Movement**

West Northwestward at 15 km/h

#### TRACK AND INTENSITY FORECAST

|                                                  | Center Position |              |                                                 | Intensity     |      | Movement                    |  |  |
|--------------------------------------------------|-----------------|--------------|-------------------------------------------------|---------------|------|-----------------------------|--|--|
| Date and Time                                    | Lat.<br>(°N)    | Lon.<br>(°E) | Location                                        | MSW<br>(km/h) | Cat. | dir. and<br>speed<br>(km/h) |  |  |
| 12-Hour Forecast<br>5:00 PM<br>07 September 2021 | 12.7            | 123.4        | Over the coastal waters of Claveria, Masbate    | 120           | TY   | NW 15                       |  |  |
| 24-Hour Forecast<br>5:00 AM<br>08 September 2021 | 13.6            | 122.5        | In the vicinity of San Narciso, Quezon          | 100           | STS  | NW 10                       |  |  |
| 36-Hour Forecast<br>5:00 PM<br>08 September 2021 | 14.6            | 121.5        | In the vicinity of Real, Quezon                 | 95            | STS  | NW 15                       |  |  |
| 48-Hour Forecast<br>5:00 AM<br>09 September 2021 | 15.5            | 120.1        | In the vicinity of Masinloc, Zambales           | 85            | TS   | WNW 15                      |  |  |
| 60-Hour Forecast<br>5:00 PM<br>09 September 2021 | 16.2            | 118.5        | 195 km West of Dagupan City, Pangasinan         | 95            | STS  | WNW 15                      |  |  |
| 72-Hour Forecast<br>5:00 AM<br>10 September 2021 | 16.7            | 116.6        | 405 km West of Dagupan City, Pangasinan         | 100           | STS  | WNW 20                      |  |  |
| 96-Hour Forecast<br>5:00 AM<br>11 September 2021 | 18.0            | 111.4        | 975 km West of Northern Luzon (outside the PAR) | 130           | TY   | WNW 25                      |  |  |

# TRACK AND INTENSITY OUTLOOK

- Recent landfalls: Almagro, Samar (6:30 AM)
- Within the next 12 hours, the typhoon is forecast to make landfall in the vicinity of Masbate (mainland or Ticao Island).
- Beyond the next 12 hours, "JOLINA" will move northwestward towards Burias Island and the vicinity of Ragay Gulf before making another landfall in the vicinity of southeastern Quezon tonight or tomorrow early morning. Prolonged interaction with land may result in its weakening into a severe tropical storm.
- By tomorrow afternoon, "JOLINA" will briefly emerge over Lopez Bay before making landfall in the vicinity of northern Quezon. Throughout the remainder of tomorrow and into Thursday morning, the tropical cyclone is forecast to cross Central Luzon (roughly to the east and north of Metro Manila). Frictional effects during its traverse of Luzon landmass will weaken "JOLINA" down to tropical storm category.
- "JOLINA" is forecast to emerge over the West Philippine Sea before noon on Thursday. Re-intensification is forecast to occur beginning on Thursday afternoon as the tropical cyclone moves west northwestward over the West Philippine Sea towards the southern China-northern Vietnam area.